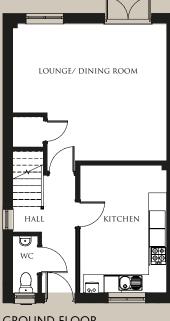

#### This home has three bedrooms, one with an en-suite.

The large lounge/dining room features French doors which open out onto the rear garden. It also has a ground floor cloakroom with WC. There is a choice of high quality kitchens which include oven, chimney extractor fan and hob. Sanitaryware in the bathroom, en-suite and cloakroom include white designer hand basins and WCs. All remaining fixtures and fittings, from the panelled doors to the profiled skirting and architraves, have been carefully chosen to add the perfect finishing touches.

For further details ask at the Highfields Prior Marketing Suite or contact one of our Sales Advisors.

BUILDING A SENSE OF PLACE www.cannonkirk.co.uk

**GROUND FLOOR** 

|                                                | mm            | ft            |
|------------------------------------------------|---------------|---------------|
| GROUND FLOOR                                   |               |               |
| Lounge/dining room                             | 4,650 x 5,205 | 15'3" x 17'1" |
| Kitchen                                        | 4,322 x 2,930 | 14'2" x 9'7"  |
| WC                                             | 1,947 x 860   | 6'5" x 2'10"  |
| Store                                          | 1,058 x 1,047 | 3'6" x 3'5"   |
| FIRST FLOOR                                    |               |               |
| Bedroom 1                                      | 4,096 x 3,020 | 13'5" x 9'11" |
| Bedroom 1 en-suite                             | 1,604 x 3,020 | 5'3" x 9'11"  |
| Bedroom 2                                      | 3,212 x 3,020 | 10'6" x 9'11" |
| Bedroom 3                                      | 2,908 x 2,080 | 9'6" x 6'10"  |
| Bathroom                                       | 1,974 x 2,080 | 6'6" x 6'10"  |
| GROSS INTERNAL FLOOR AREA: 91 sq m (979 sq ft) |               |               |