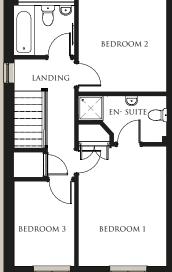

| 1,947 x 860   | 6'5" x 2'10"  |
| Store                                          | 1,058 x 1,047 | 3'6" x 3'5"   |
| FIRST FLOOR                                    |               |               |
| Bedroom 1                                      | 4,096 x 3,020 | 13'5" x 9'11" |
| Bedroom 1 en-suite                             | 1,604 x 3,020 | 5'3" x 9'11"  |
| Bedroom 2                                      | 3,212 x 3,020 | 10'6" x 9'11" |
| Bedroom 3                                      | 2,908 x 2,080 | 9'6" x 6'10"  |
| Bathroom                                       | 1,974 x 2,080 | 6'6" x 6'10"  |
| GROSS INTERNAL FLOOR AREA: 91 sq m (979 sq ft) |               |               |

## BEDROOM 2 LANDING EN- SUITE BEDROOM 3 BEDROOM 1

FIRST FLOOR





### THE PIPPIN 3 BEDROOM HOME

**CANNON KIRK** homes

275

276

277 278

279 280

280

**BUILDING A SENSE OF PLACE** www.cannonkirk.co.uk