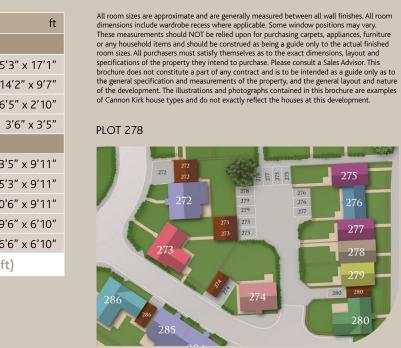

For further details ask at the Highfields Prior Marketing Suite or contact one of our Sales Advisors.

BUILDING A SENSE OF PLACE www.cannonkirk.co.uk

**GROUND FLOOR** 

|                                                | mm            | ft            |
|------------------------------------------------|---------------|---------------|
| GROUND FLOOR                                   |               |               |
| Lounge/dining room                             | 4,650 x 5,205 | 15'3" x 17'1" |
| Kitchen                                        | 4,322 x 2,930 | 14'2" x 9'7"  |
| WC                                             | 1,947 x 860   | 6'5" x 2'10"  |
| Store                                          | 1,058 x 1,047 | 3'6" x 3'5"   |
| FIRST FLOOR                                    |               |               |
| Bedroom 1                                      | 4,096 x 3,020 | 13'5" x 9'11" |
| Bedroom 1 en-suite                             | 1,604 x 3,020 | 5'3" x 9'11"  |
| Bedroom 2                                      | 3,212 x 3,020 | 10'6" x 9'11" |
| Bedroom 3                                      | 2,908 x 2,080 | 9'6" x 6'10"  |
| Bathroom                                       | 1,974 x 2,080 | 6'6" x 6'10"  |
| GROSS INTERNAL FLOOR AREA: 91 sq m (979 sq ft) |               |               |

### THE PIPPIN 3 BEDROOM HOME

**CANNON KIRK** homes

275

276

277 278

279 280

280

**BUILDING A SENSE OF PLACE** www.cannonkirk.co.uk